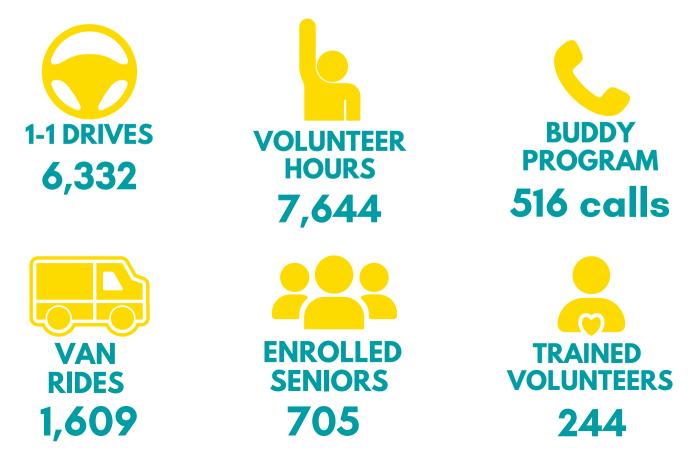

#### What We Do:

Faith in Action Georgetown has served seniors for 22 years through transportation and supportive services for those who are unable to drive on their own. By offering accessible, free transportation options, we are able to give our seniors the sense of independence often lost when driving is no longer a possibility.

#### How We Do It:

With the help of our gracious volunteers and support of our incredible community, Faith in Action Georgetown is able to partner clients up with volunteers willing to drive them to medical appointments and other locations for general errands. These volunteers often find themselves developing lasting friendships with the clients they serve and sometimes even eventually become clients themselves!

Through our Go-Van-Go rides, we are able to provide group outings for social connection and grocery shopping, further forging relationships that last for years!